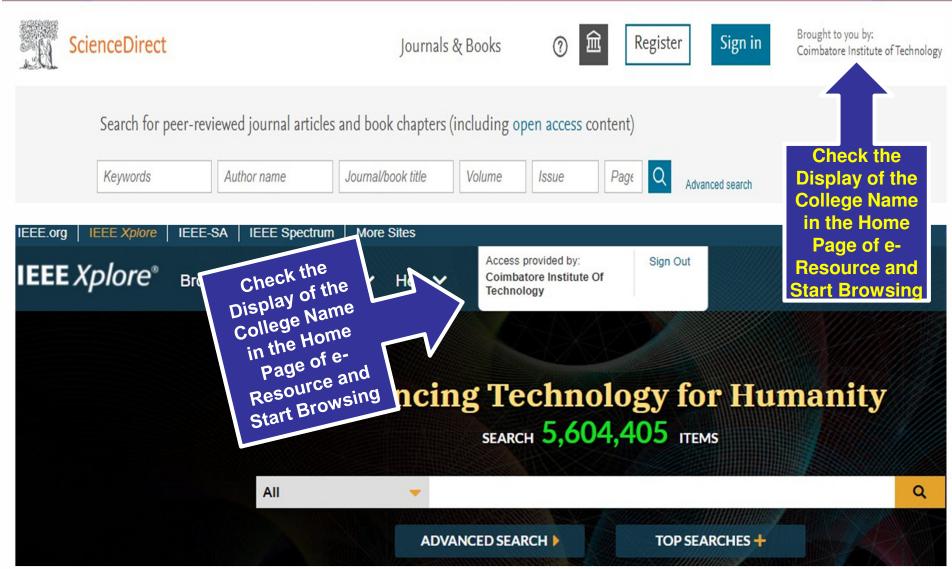

# Check the Display of the College Name

# Check the Display of the College Name

Access provided by Coimbatore Institute of Technology

Access via COIMBATORE INSTITUTE OF TECHNOLOGY