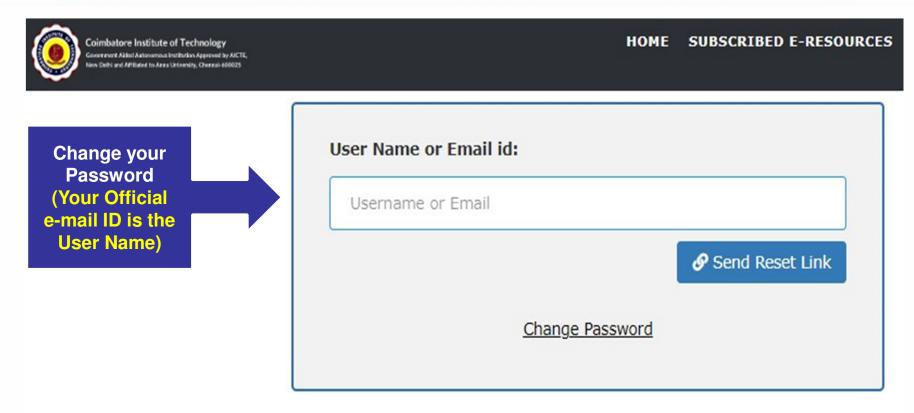

rces from outside the college campus. Username and password have been provided to all the faculty members, research scholars and students to access the e-resources 24/7 remotely through identity providers. You can contact the Librarian to get the username and password and for clarifications in accessing the e-resources remotely.

Click on the

Required

e-Resource

#### Subscribed E-Resources

List of subscribed e-resources by Coimbatore Institute of Technology:

- ASCE Journals Online
- ASME Journals Online
- EBSCO
- IEEE Xplore
- McGraw-Hill
- ScienceDirect (elsevier)
- scopus
- Springer Link

#### Contact Us

- ♣ Dr.M.Mandhirasalam
- Librarian
- ☑ library@cit.edu.in
- MINFED Team
- http://parichay.inflibnet.ac.in

## **Change your Password at**

# https://idp.cit.edu.in/password.php







## Log-in with User ID and Password











## Login to Elsevier

mandhra.m@cit.edu.in

......

ODon't Remember Login

☐ Clear prior granting of permission for release of your information to this service.

Login

Forgot your password? | Need Help?



Access Elsevier products using your institutional credentials

# Select and Accept the Consent





Description as provided by this service: Access Elsevier products using your institutional credentials

Additional information about the service

#### Information to be Provided to Service

eduPersonEntitlement urn:mace:dir:entitlement:common-lib-terms

https://www.cit.edu.in/

eduPersonScopedAffiliation faculty@cit.edu.in

eduPersonTargetedID.old /7Nsp4kGbngwFtdWr8bDo3OZbj4=@cit.edu.in

#### Data privacy information of the service

The i