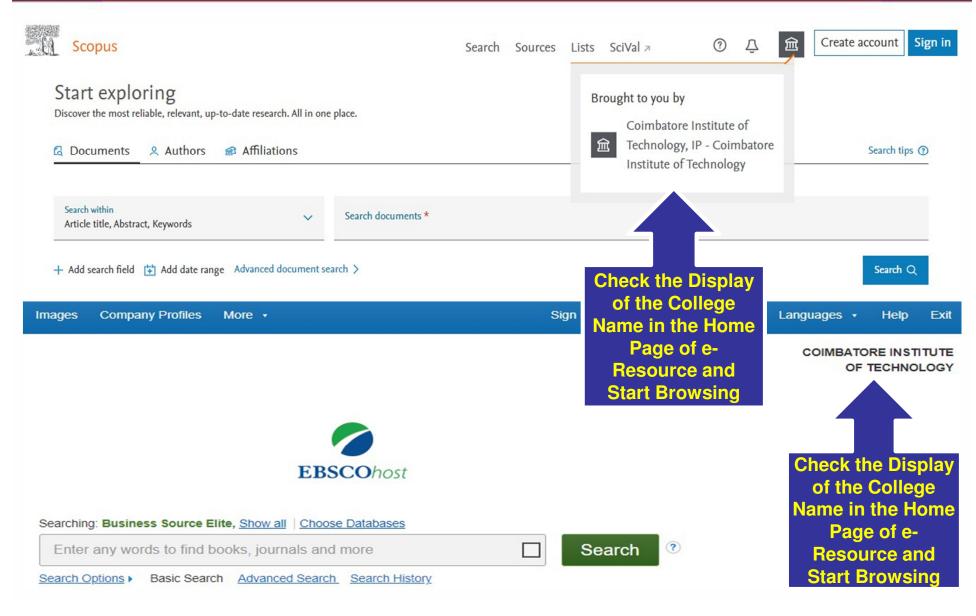

# Check the Display of the College Name

# Check the Display of the College Name

Access provided by Coimbatore Institute of Technology

Access via COIMBATORE INSTITUTE OF TECHNOLOGY