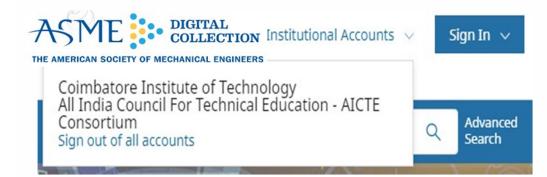

# Check the Display of the College Name

# Check the Display of the College Name

Access provided by Coimbatore Institute of Technology

Access via COIMBATORE INSTITUTE OF TECHNOLOGY